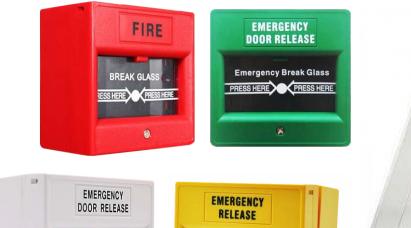

## ACCESS CONTROL EMERGENCY EXIT BREAK GLASS SERIES

Emergency Break Glass

| Specification      |                                        |
|--------------------|----------------------------------------|
| Dimensions         | 86Lx86Wx50H(mm)                        |
| Standard Structure | Fireproof Material, Easy to install    |
| Current Rating     | 3A 36VDC Max                           |
| Output Contact     | NO\NC\COM                              |
| Suitable for Door  | Exit Door, Emergence Door              |
| Operating temp     | -10°C ~ 55°C (14°F-131°F)              |
| Operating Humidity | 0-95% (non- condensing)                |
| Material Selection | Fireproof Material, Sandblast Finished |
| Weight             | 0.136kg                                |