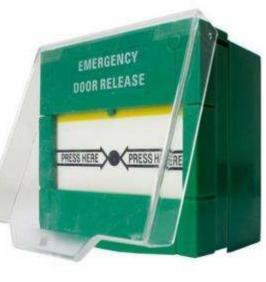

## ACCESS CONTROL EMERGENCY EXIT BREAK GLASS SERIES

Emergency Break Glass

| Specification      |                                        |
|--------------------|----------------------------------------|
| Dimensions         | 86Lx86Wx50H(mm)                        |
| Standard Structure | Fireproof Material, Easy to install    |
| Current Rating     | 3A 36VDC Max                           |
| Output Contact     | NO\NC\COM                              |
| Suitable for Door  | Exit Door, Emergence Door              |
| Operating temp     | -10°C ~ 55°C (14°F-131°F)              |
| Operating Humidity | 0-95% (non- condensing)                |
| Material Selection | Fireproof Material, Sandblast Finished |
| Weight             | 0.136kg                                |